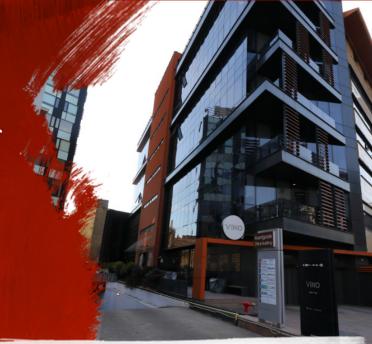

## officefinder.ro

# Office to let

## Avantgarde Office Building

Bucharest, Sector 1, 54 Iancu de Hunedoara blvd.



#### **Building information**

| Building status      | Existing    |
|----------------------|-------------|
| Year of construction | 2010        |
| Parking ratio        | 1 / 80 sq m |
| Total building area  | 4 500 sq m  |

#### **Commercial terms**

| Office space*      | after login * |
|--------------------|---------------|
| Parking            | after login * |
| Service charge*    | after login * |
| Minimum lease term | after login * |
| Availability       | after login * |

\* Asking terms for m<sup>2</sup>/month

#### Location



#### Available space

Building completely leased



# office**finder.ro**

#### Standard fit-Out

紫

Air conditioning



Raised floor



Suspended ceiling



Smoke detectors



Reception



Security



Fibre optics



Switchboard

## 

Openable window