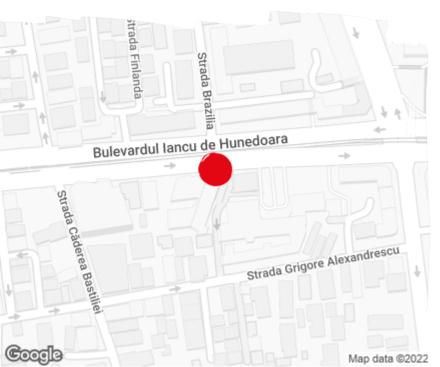

## officefinder.ro

# Office to let

## Avantgarde Office Building

Bucharest, Sector 1, 54 Iancu de Hunedoara blvd.



#### **Building information**

| Building status      | Existing    |
|----------------------|-------------|
| Year of construction | 2010        |
| Parking ratio        | 1 / 80 sq m |
| Total building area  | 4 500 sq m  |

#### **Commercial terms**

| Office space*      | after login * |
|--------------------|---------------|
| Parking            | after login * |
| Service charge*    | after login * |
| Minimum lease term | after login * |
| Availability       | after login * |

\* Asking terms for m<sup>2</sup>/month

#### Location



#### Available space

Building completely leased



# office**finder.ro**

#### Standard fit-Out

紫

Air conditioning



Raised floor



Suspended ceiling



Smoke detectors



Reception



Security



Fibre optics



Switchboard

## 

Openable windows



Generator



Elevators

### Typical floor plan



#### **Public transport**

Metro: M1, M2

Bus: 131,135,182, 282, 301, 330, 331, 335

Tram: 34, 36