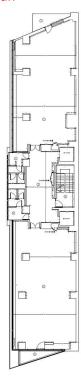

| Existing    |
|----------------------|-------------|
| Year of construction | 2010        |
| Parking ratio        | 1 / 80 sq m |
| Total building area  | 4 500 sq m  |

#### **Commercial terms**

| Office space*      | after login * |
|--------------------|---------------|
| Parking            | after login * |
| Service charge*    | after login * |
| Minimum lease term | after login * |
| Availability       | after login * |

\* Asking terms for m<sup>2</sup>/month

#### Location



#### Available space

Building completely leased



# office**finder.ro**

#### Standard fit-Out

紫

Air conditioning



Raised floor



Suspended ceiling



Smoke detectors



Reception



Security



Fibre optics



Switchboard

## 

Openable windows



Generator



Elevators

### Typical floor plan



#### **Public transport**

Metro: M1, M2

Bus: 131,135,182, 282, 301, 330, 331, 335

Tram: 34, 36